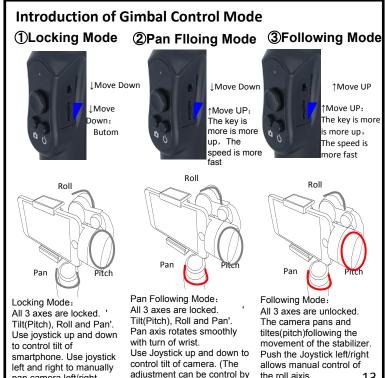

#### Lock Switch

Up postion: entering Following Model (Tilt tis locked) Down postion: entering Following Mode(Tilt is unlocked)

#### Adjust Swtich

Down postion: Locking Mode(Pitch/Tilt) Pan roll motos are lockedm holding the camera still). UP Postion: Locking Mode off.

12

pan camera left/right

hande)

13