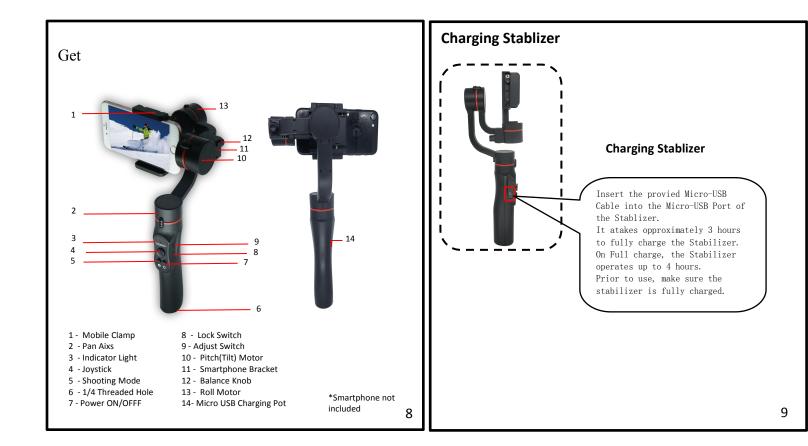

### **Getting to Know the Panel**

#### Statvs Indicator

1.Blue Light: Stailizer in oepration 2.Green Light: Stabilizer in operation. 3.Red Light:

Flashing alwayss on(low on charge-shut down-recharge,

Double Flashing (Stabilizer overload-shut down-restart)

4.Yellow Light: -error-shut down-restart. Shifter lever Operation

When control the smartphone movement when pused up/dwon and left/right

#### Charging port

Connect the stabilizer with a USB power souce using a Micro USB cablefor charging. Shooting Mode

Press once to take a picture after connect the APP.

#### Power On:

Turns the Stablizer on and OFF Press and hold untill indicator light turns on and flashes blue. Double Click to bring the camera to its original postion.

#### Lock Switch

Up postion: entering Following Model (Tilt tis locked) Down postion: entering Following Mode(Tilt is unlocked)

#### Adjust Swtich

Down postion: Locking Mode(Pitch/Tilt) Pan roll motos are lockedm holding the camera still). UP Postion: Locking Mode off.

12

pan camera left/right

hande)

13