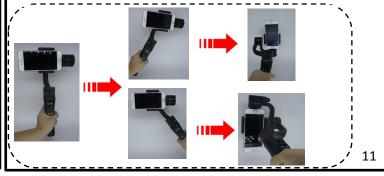

#### Swtiching From Vertical to Horizontal Shooting

At vertical shooting satus:

Keep the phone faceing yourselft and the Stablizer handle upright to exit vertical shooting Adjust Pan and Pitch(Tilt) Maully when the indicator light displays either green or red.